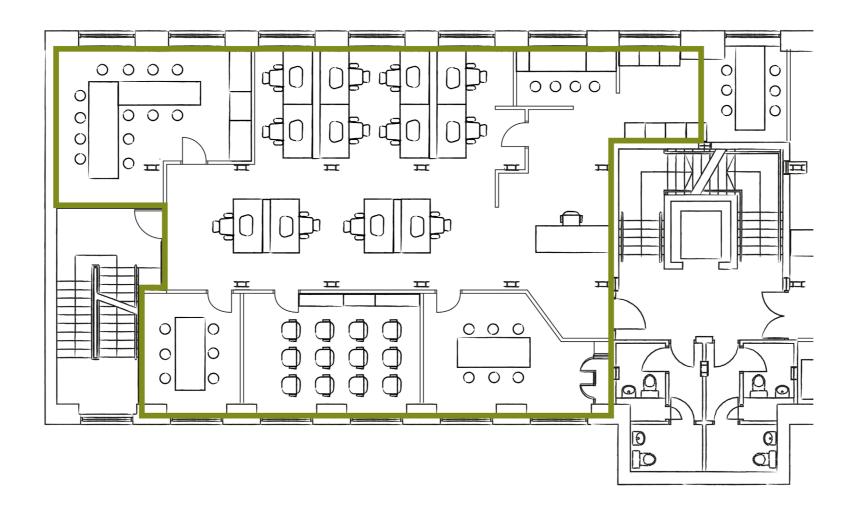

| 1875 sq ft                   | 24 hour access                   |
|------------------------------|----------------------------------|
| Can be taken fully fitted    | Converted Victorian warehouse    |
| Available now                | Shared social spaces             |
| Up to 21,000 sq ft           | Award-winning offices            |
| On-site parking              | Free on-site smart meeting rooms |
| Independent café             | High-speed BT fibre broadband    |
| Shower facilities            | Mail handling                    |
| Dedicated building concierge | Bike storage                     |
| Waterside views              |                                  |
|                              |                                  |