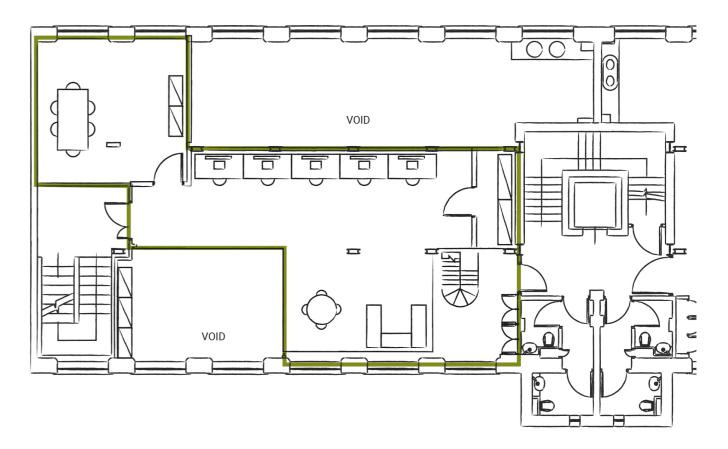

#### Mezzanine

| 2387 sq ft                                | 24 hour access                   |
|-------------------------------------------|----------------------------------|
| Character mezzanine level w/ meeting room | Converted Victorian warehouse    |
| Available May 202                         | Shared social spaces             |
| Up to 21,000 sq ft                        | Award-winning offices            |
| On-site parking                           | Free on-site smart meeting rooms |
| Independent café                          | High-speed BT fibre broadband    |
| Shower facilities                         | Mail handling                    |
| Dedicated building concierge              | Bike storage                     |
| Waterside views                           |                                  |
|                                           |                                  |