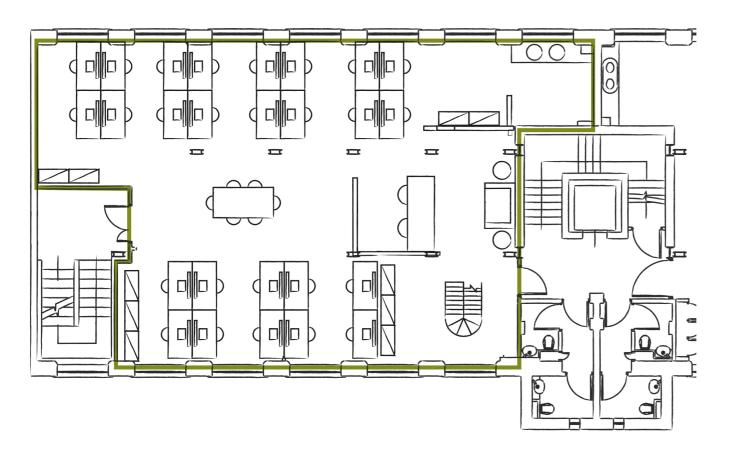

|                                  |



## Eastgate – 2nd Floor



| 1795 sq ft                   | 24 hour access                   |
|------------------------------|----------------------------------|
| Available April 2022         | Converted Victorian warehouse    |
| Up to 21,000 sq ft           | Shared social spaces             |
| On-site parking              | Award-winning offices            |
| Independent café             | Free on-site smart meeting rooms |
| Shower facilities            | High-speed BT fibre broadband    |
| Dedicated building concierge | Mail handling                    |
| Waterside views              | Bike storage                     |
|                              |                                  |



# Eastgate – 3rd Floor

### 3rd Floor



#### Mezzanine



| 2387 sq ft                                | 24 hour access                   |
|-------------------------------------------|----------------------------------|
| Character mezzanine level w/ meeting room | Converted Victorian warehouse    |
| Available May 202                         | Shared social spaces             |
| Up to 21,000 sq ft                        | Award-winning offices            |
| On-site parking                           | Free on-site smart meeting rooms |
| Independent café                          | High-speed BT fibre broadband    |
| Shower facilities                         | Mail handling                    |
| Dedicated building concierge              | Bike storage                     |
| Waterside views                           |