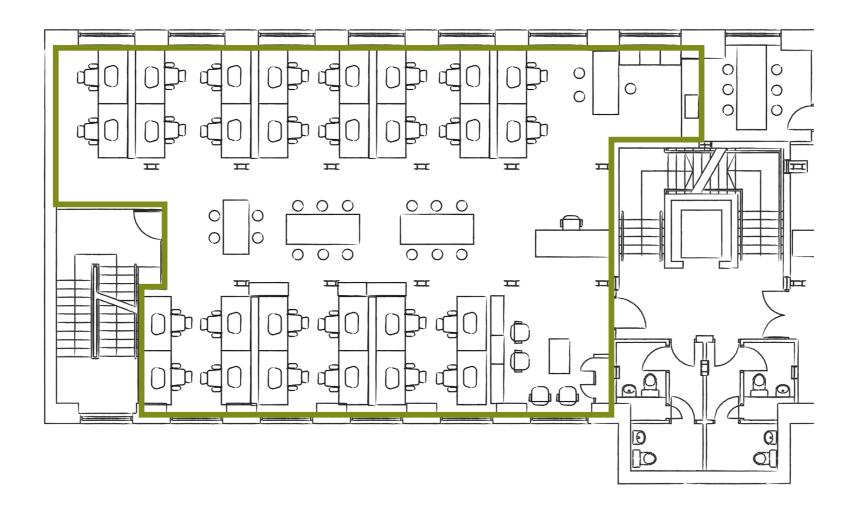

## Eastgate – 2nd Floor

| 1795 sq ft                   | 24 hour access                   |
|------------------------------|----------------------------------|
| Available April 2022         | Converted Victorian warehouse    |
| Up to 21,000 sq ft           | Shared social spaces             |
| On-site parking              | Award-winning offices            |
| Independent café             | Free on-site smart meeting rooms |
| Shower facilities            | High-speed BT fibre broadband    |
| Dedicated building concierge | Mail handling                    |
| Waterside views              | Bike storage                     |
|                              |                                  |