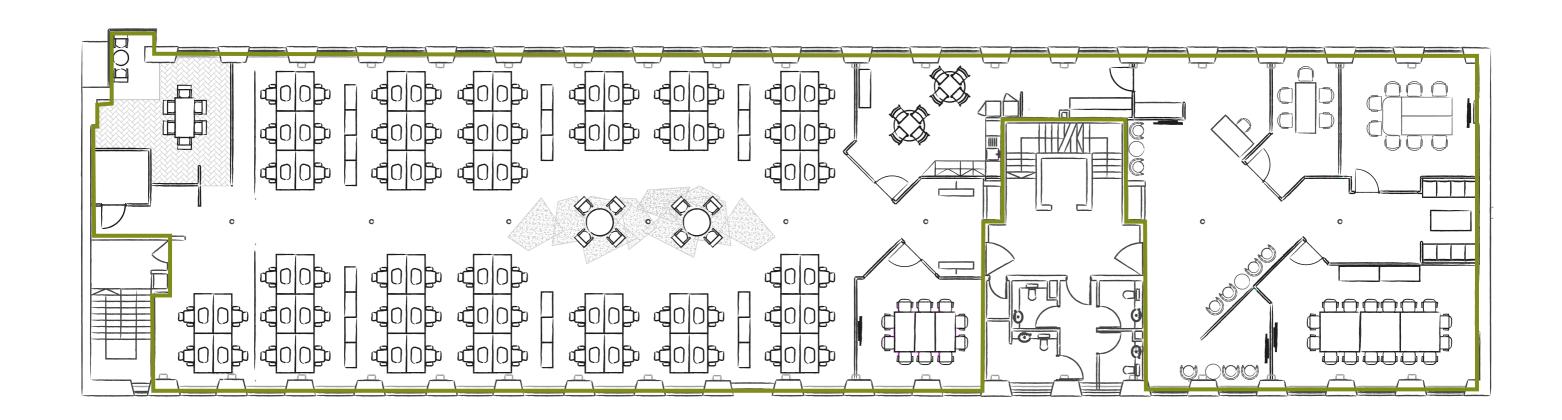

## Bass Warehouse - Level 3

| 6439 sq ft                          | Shower facilities                |
|-------------------------------------|----------------------------------|
| Can be split to 4400 and 2000 sq ft | Shared social spaces             |
| Double aspect with waterside views  | Award-winning office development |
| Available end 2022                  | Free on-site smart meeting rooms |
| Converted Victorian warehouse       | High-speed BT fibre broadband    |
| Exposed beams + brickwork           | Bike storage                     |
| On-site parking                     | Mail handling                    |
| Dedicated building concierge        | 24 hour access                   |