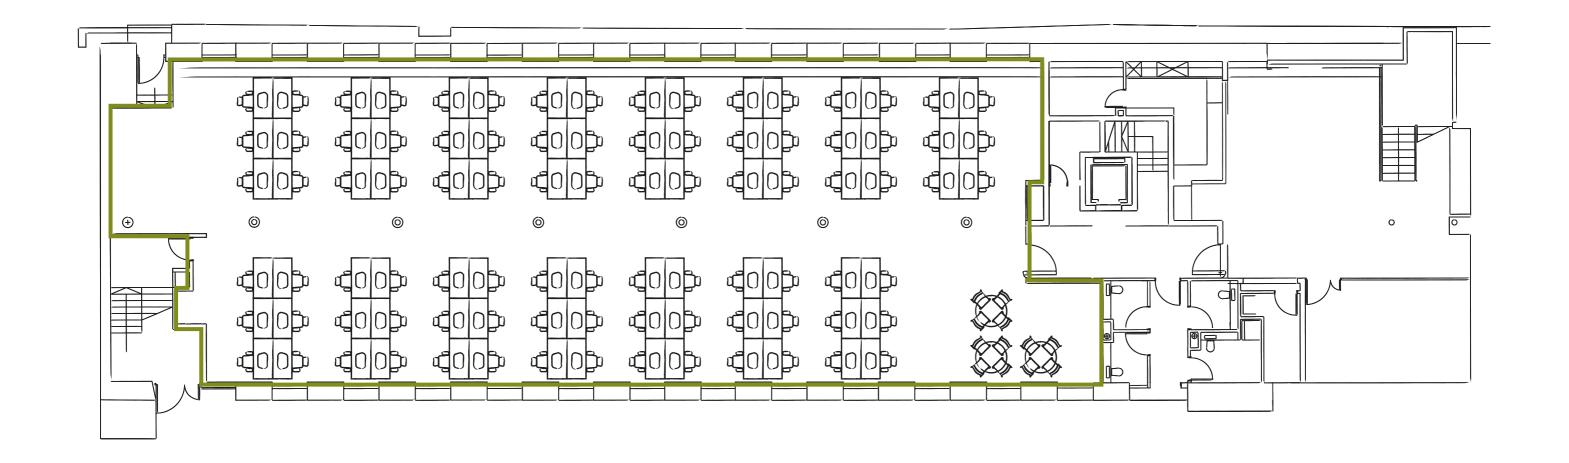

## Bass Warehouse - Level 1

Bass Warehouse, a former Victorian Warehouse, is where heritage meets contemporary architecture. This award-winning workspace is home to leaders of the creative industries. Bass Warehouse was once home to a Victorian manufacturer of timber and packing cases. We've restored it with a feature atrium, giving it a theatric entrance, with staggered ceilings and levels across a shared social space. It oozes history with exposed timber beams and steel works across each floor.

| 4381 sq ft                                 | Shared social spaces             |
|--------------------------------------------|----------------------------------|
| Double aspect windows with waterside views | Award-winning office development |
| Available now                              | Free on-site smart meeting rooms |
| Converted Victorian warehouse              | High-speed BT fibre broadband    |
| Exposed beams + brickwork                  | Bike storage                     |
| On-site parking                            | Mail handling                    |
| Dedicated building concierge               | 24 hour access                   |
| Shower facilities                          |                                  |